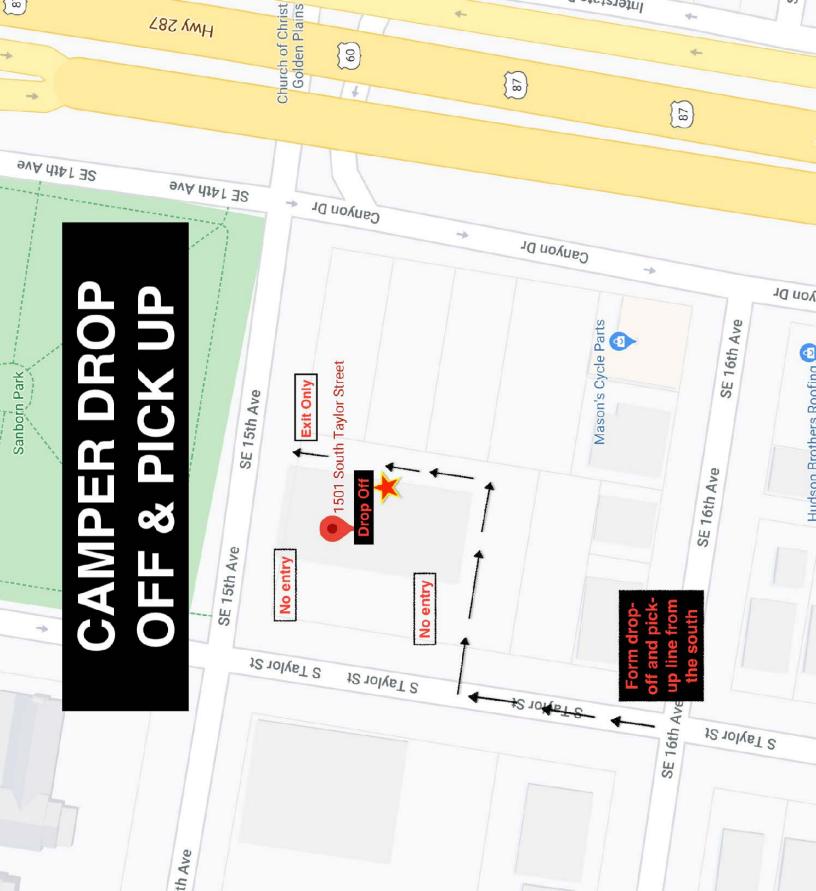

oth teen & kids camp)

Friday – Fazoli's spaghetti & meat sauce and fettuccine alfredo, breadsticks (lunch), rice krispy treats (dessert), Skinny Pop variety pack popcorn (snack -both teen & kids camp), Chick Fil A chicken sandwich, chips and chocolate chip cookie (dinner)

### Allergy Friendly Snacks Provided Daily (if requested)

Lara Bars – Lemon, Blueberry Muffin & Apple Pie (gluten free, dairy free)

Bob's Bars – variety pack (gluten free)

Popcorners Sampler Pack (gluten free)

Fig Bars – Blueberry & Raspberry (dairy free)

NoNuts! Protein Bars (no peanuts, tree nuts, milk, egg, fish, shellfish, wheat, gluten) Blake's Seed Based Granola (no peanuts, tree nuts, milk, eggs, wheat, soy or sesame) Blake's Seed Based Crispy Treats(no peanuts, tree nuts, milk, eggs, wheat, soy or sesame)