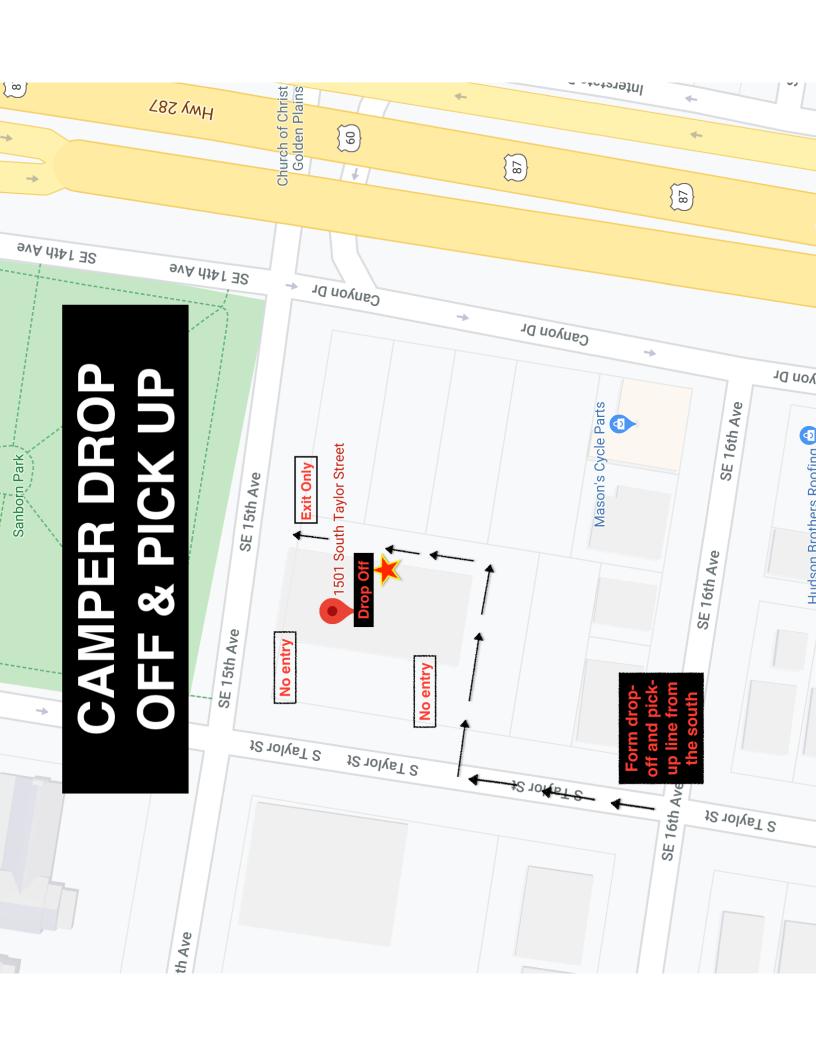

| <br>Grade                                                          |



## RISE Camp Special Attention Form

This form is an opportunity to share any specific needs you would like your child's camp leader to be aware of. Your student will be with the same leader for the duration of camp, allowing for great ministry opportunity. If there are any specific struggles, prayer requests, food allergies, or special circumstances you would like your child's camp leader to know,

please list below. \*this form is not required **Camper Name:** Please select which camp your child is attending: Kids Camp Teen Camp **Prayer Requests:** Does your student have any specific emotional needs or conditions? i.e. Anxiety, Depression, ADHD, etc? **Food Allergies:** Other: