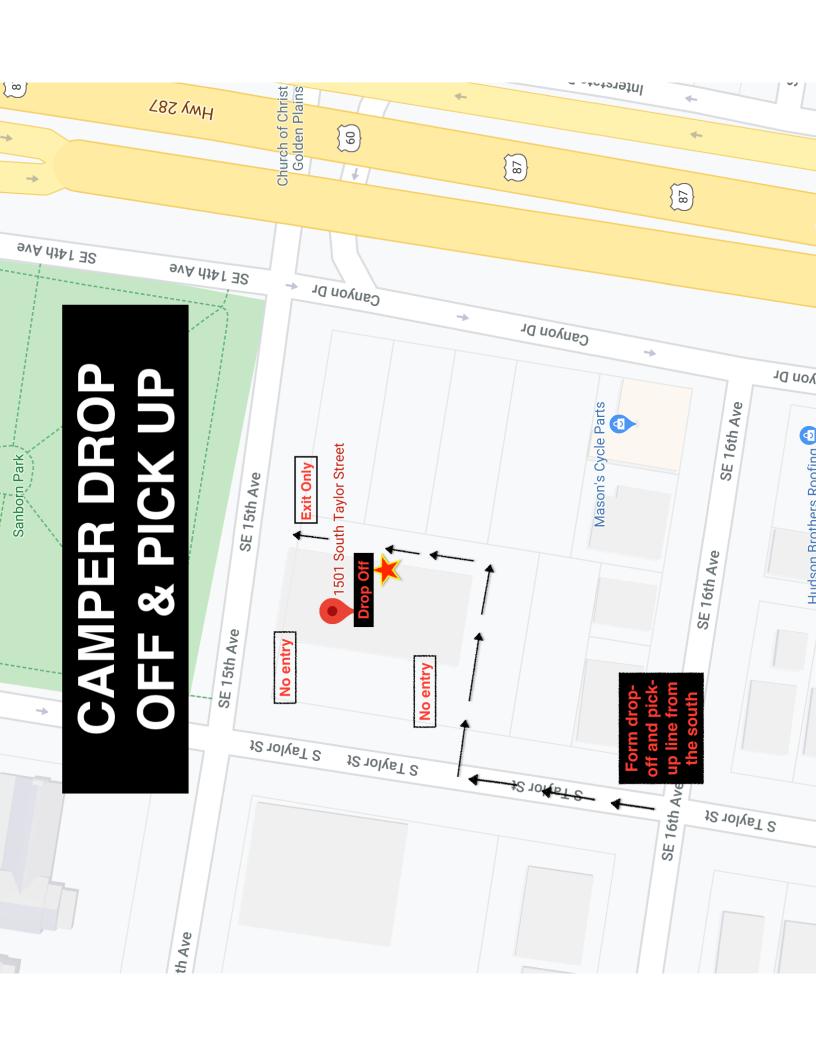

Feeling feverish or measure temperature of 100.00 degrees or higher Known close contact with a person who is lab confirmed to have Covid-19

- Parents will not be allowed to come into the Hope Choice building. Campers will be dropped off and picked up on the east side of the building at the double glass doors. Parents and campers should remain in their cars until they reach the doors and are the first car in line. Then the camper will be welcomed into the building. The same process will be maintained for pick up. Your camper will go out the double doors when you are the first car in the line. Please follow the cones and signs. No exceptions.
- Hope Choice will provide all campers with a cloth mask or a bandana. There will be times when campers will be eating, or playing games outside, etc. when the masks may